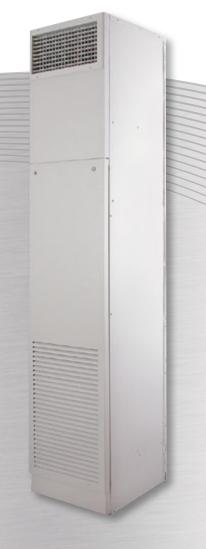

## vertical high rise

Factory assembled, vertical high-rise building TVSE fan coils are designed for exposed floor standing applications such as public buildings, hotels, motels, apartments, hospitals and general commercial applications. TVSE cabinet is built with 18 gauge highly durable powder coated steel to provide high quality finish to any space.